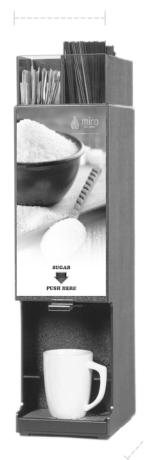

## **SUGAR DISPENSER**

## + SPECS.

- Each dispenser is equiped with a condiment top (for sweeteners and stir sticks), the dispensing unit, a drip tray with s/s grid and an anti-jam s/s grid.
- With portion control if wanted (one spoon per full push).
- Outside and inside made of ABS extra resistant plastic.
- Cheminee concept to avoid sugar blockage caused by steam.
- 1 year parts and labor warranty.
- Front picture can be customized to fit your environment.
- · Works only with granulated sugar.
- · No electricity required

## + DIMENSIONS.

Standard capacity:11 pounds / 5 kilos(1200 packets)

Weight:9 pounds / 4 kilos

27 <sup>1/2</sup> in. / 70cm

· Size:

W = 7 inches / 18 cm H = 27 <sup>1/2</sup> inches / 70cm D = 9 <sup>5/8</sup> inches / 24,5 cm